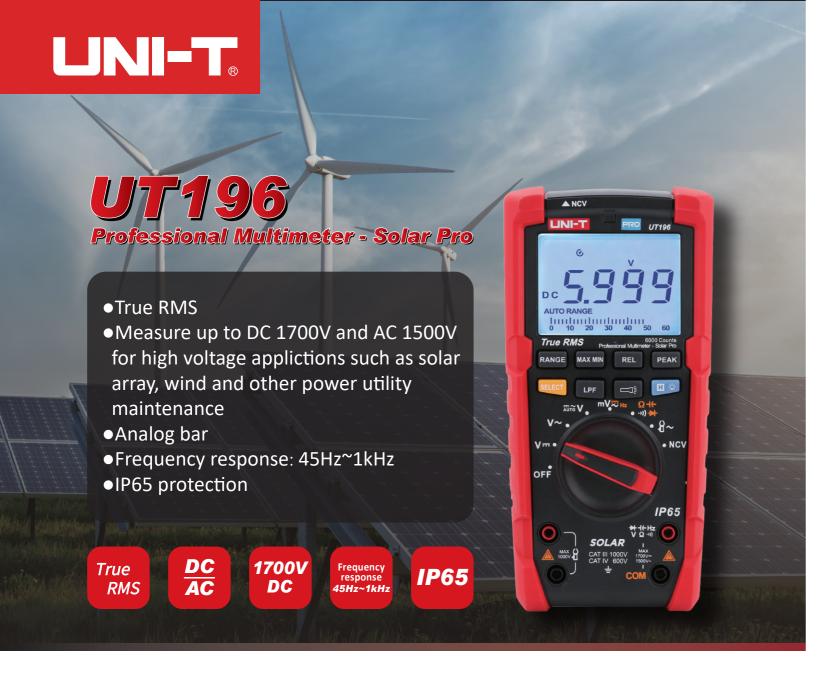

UT196 True RMS solar digital multimeter is an ideal tool for solar power system maintenance. This rugged meter is designed for technicians who work in rugged outdoor environments. UT196 can measure up to 1700V DC and 1500V AC voltages, and 3000A AC current with an external current clamp sensor. This solar meter offers IP65 protection and able to withstand 2m drop as well.

UT196 solar digital multimeter is designed with 1700V DC, 1500Vrms AC overload protection and tested for safe usage in CAT III 1000V, CAT IV 600V environments.

| Specifications                | UT196     |                            |
|-------------------------------|-----------|----------------------------|
| DC voltage (V)                | 1700V     | ±(0.2%+5)                  |
| AC voltage (V)                | 1500V     | ±(0.8%+3)                  |
| Frequency (Hz)                | 1MHz      | ±(0.08%+4)                 |
| Resistance (Ω)                | 60ΜΩ      | ±(0.8%+2)                  |
| Capacitance (F)               | 60mF      | ±(1.9%+5)                  |
| Features                      |           |                            |
| Display count                 |           | 6000                       |
| Dual display                  |           | V                          |
| Auto range                    |           | V                          |
| NCV                           |           | V                          |
| Diode test                    |           | V                          |
| Continuity                    |           | V                          |
| Relative mode                 |           | V                          |
| Max/Min                       |           | V                          |
| Peak hold                     |           | V                          |
| Low pass filter(LPF)          |           | V                          |
| Audible and visual indication |           | V                          |
| Low battery indication        | <7.5V     | V                          |
| Data hold                     |           | V                          |
| Analog bar graph              |           | V                          |
| Auto power off                | 15minutes | V                          |
| Flashlight                    |           | V                          |
| IP rating                     |           | IP65                       |
| Drop test                     |           | 2m                         |
| Safety rating                 |           | CAT III 1000V, CAT IV 600V |